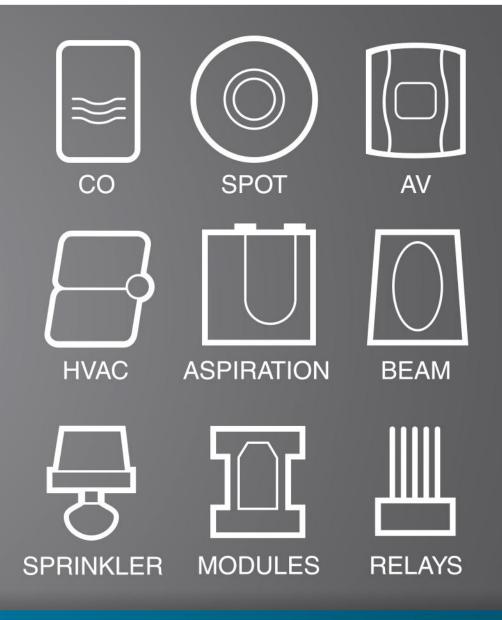

#### **Our Product Offering**

Detection – Aspirating Smoke, Beam Smoke, Smoke/Heat Spot, and Carbon Monoxide

Notification – Audible Visible

Monitoring – HVAC and Sprinkler Systems

### **Our Product Offering – Aspirating Smoke Detection**

- FAAST Fire Alarm Aspiration Sensing Technology™
- Highly Accurate Very Early Warning Fire Detection
- Extensive Remote Monitoring and Communications Capabilities
- Ideal for Protecting High-Value Assets, Processes, and Data

#### Our Product Offering – Audible Visible Notification

- Indoor and Outdoor Strobes, Speakers,
  Speaker Strobes, Chimes, Chime Strobes,
  Horns and Horn Strobes
- Emergency Communications and Mass Notification Products
- Low Frequency Sounders, Low Frequency Sounder
  Strobes, and ExitPoint™ Directional Sounder

#### **Our Product Offering – Commercial Fire Channel**

- Intelligent Smoke Detectors and Modules
- Audible Visible Notification
- Specialty Detection (high-sensitivity aspirating, spot, duct smoke detection, beam smoke detection, multi-criteria smoke detection and carbon monoxide detection)

### **Our Product Offering – HVAC Channel**

- InnovairFlex<sup>™</sup> Conventional and Intelligent Duct Smoke Detectors
- InnovairFlex™ Watertight Duct Smoke Detectors
- High-Sensitivity Duct Smoke Detectors
- Remote Test and Annunciation Accessories

#### **Our Product Offering – Fire Sprinkler Monitoring**

- Waterflow Detectors
- Pressure Switches
- Supervisory Switches
- Audible and Visible Notification

Serving fire sprinkler contractors via fire sprinkler OEMs, distributors, and fabricators.

### **Our Product Offering – Security Channel**

- Conventional and Wireless
  Smoke Detectors
- System-Connected Conventional and Wireless CO Detectors
- Combination CO and Smoke Detectors
- Heat Detectors
- Audible Visible Notification